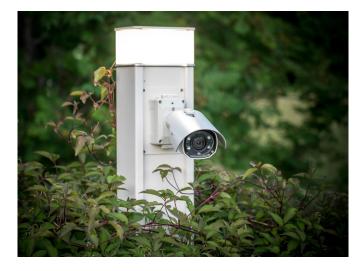

## Power column with lighting and an integrated security camera

Entrance area provided with good illumination and a security camera

Customer/installation engineer:Private house in Grub AR/Hochreutener Elektro AG in Grub ARRequirement:Installation of a security camera including ambient lightSolution:Luminaire head, on ES 160 with a height of 600 mm

## Starting situation

The entrance to the house, which is surrounded by a brick wall, leads past a gate. The aim was to equip the entrance area with a security camera and lighting.

The ES-LED 160 complete solution enabled an installation of the camera and lighting of the entrance area. The power column was mounted on the existing brickwork and is now perfectly integrated in its surroundings.