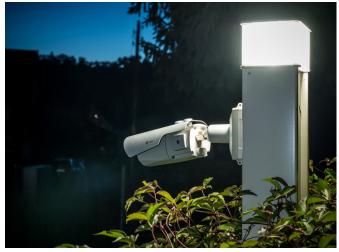

## Power column with lighting and an integrated security camera

Entrance area provided with good illumination and a security camera

Customer/installation engineer:Private house in Grub AR/Hochreutener Elektro AG in Grub ARRequirement:Installation of a security camera including ambient lightSolution:Luminaire head, on ES 160 with a height of 600 mm

## Starting situation

The entrance to the house, which is surrounded by a brick wall, leads past a gate. The aim was to equip the entrance area with a security camera and lighting.

The ES-LED 160 complete solution enabled an installation of the camera and lighting of the entrance area. The power column was mounted on the existing brickwork and is now perfectly integrated in its surroundings.