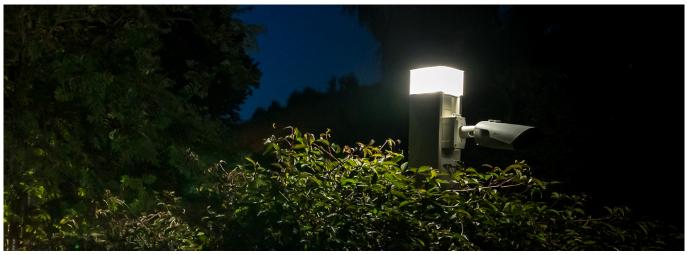

## Power column with lighting and an integrated security camera

Entrance area provided with good illumination and a security camera

Customer/installation engineer:Private house in Grub AR/Hochreutener Elektro AG in Grub ARRequirement:Installation of a security camera including ambient lightSolution:Luminaire head, on ES 160 with a height of 600 mm

## Starting situation

The entrance to the house, which is surrounded by a brick wall, leads past a gate. The aim was to equip the entrance area with a security camera and lighting.

The ES-LED 160 complete solution enabled an installation of the camera and lighting of the entrance area. The power column was mounted on the existing brickwork and is now perfectly integrated in its surroundings.